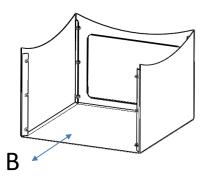

Stap 1

Connect the left panel(D) and rear panel(C) with 3pcs Connect the right panel(D) and rear panel(C) with 3pcs screws(E) and 3pcs nuts (F)

С

А

screws(E) and 3pcs nuts (F)

Insert the bottom panel(B) in the left, right, rear panel