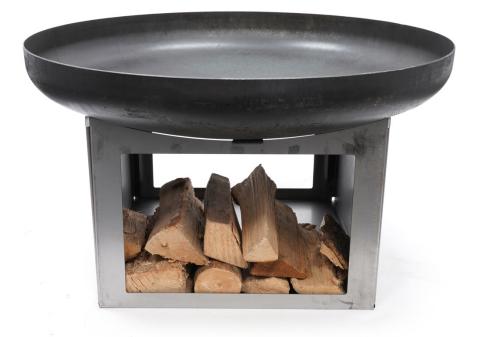

## FIREBOWL WITH BASE

## MANUAL

| Part | Quantity | Description              | Photo | Part | Quantity | Description              | Photo |
|------|----------|--------------------------|-------|------|----------|--------------------------|-------|
| A    | 1        | firebowl                 |       | В    | 1        | Botton panel             |       |
| С    | 2        | Front and<br>rear panels |       | D    | 2        | Left and<br>right panels |       |
| E    | 12       | screw                    | Ŷ     | F    | 12       | NUT                      |       |