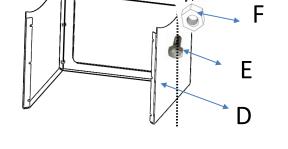

Stap 1

Connect the left panel(D) and rear panel(C) with 3pcs Connect the right panel(D) and rear panel(C) with 3pcs screws(E) and 3pcs nuts (F)

С

А

screws(E) and 3pcs nuts (F)

Insert the bottom panel(B) in the left, right, rear panel

Connect the front panel(C) and left,right panel(D) with 6pcs screws(E) and 6pcs nuts (F)

Put the bowl(A) on the base.

The fire bowl is finished .You can enjoy it .