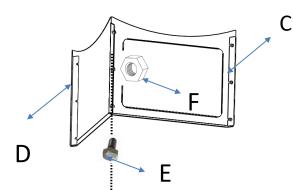

Stap 1

Connect the left panel(D) and rear panel(C) with 3pcs Connect the right panel(D) and rear panel(C) with 3pcs screws(E) and 3pcs nuts (F)

С

А

screws(E) and 3pcs nuts (F)

Insert the bottom panel(B) in the left, right, rear panel