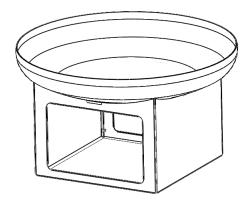

Connect the front panel(C) and left,right panel(D) with 6pcs screws(E) and 6pcs nuts (F)

Put the bowl(A) on the base.

The fire bowl is finished .You can enjoy it .