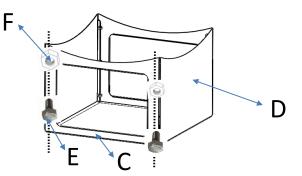

Stap 1

Connect the left panel(D) and rear panel(C) with 3pcs Connect the right panel(D) and rear panel(C) with 3pcs screws(E) and 3pcs nuts (F)

С

А

screws(E) and 3pcs nuts (F)

Insert the bottom panel(B) in the left, right, rear panel

Connect the front panel(C) and left,right panel(D) with 6pcs screws(E) and 6pcs nuts (F)

Put the bowl(A) on the base.

The fire bowl is finished .You can enjoy it .